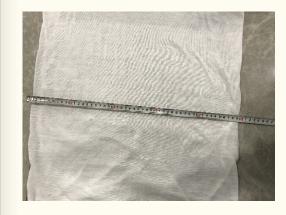

### Made by model *QJY-WD-236*

Material: Cotton 58 tex (10S, Ne10)

Width: 30cm