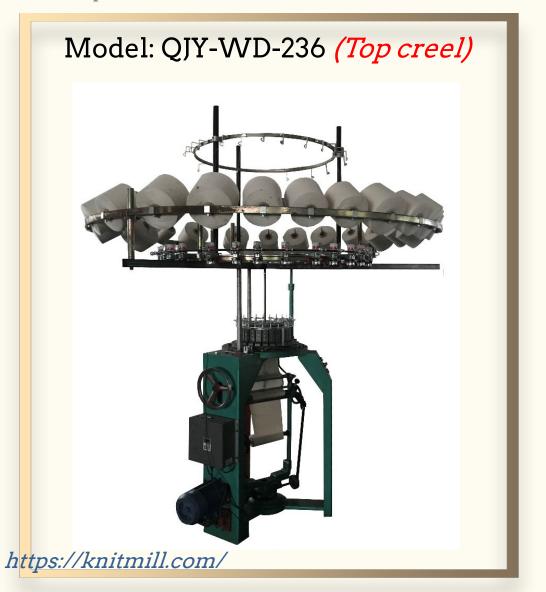

#### **Photos**

There are 2 options of the machine, for the diameter 335mm and 445mm, will use side creel. The small diameter will use top creel, please see below:

### Made by model *QJY-WD-236*

Material: Cotton 58 tex (10S, Ne10)

Width: 30cm