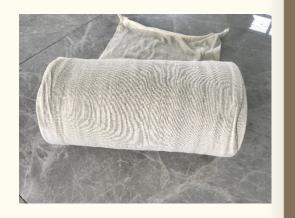

#### Made by model *QJY-WD-445*

Material: Cotton 58 tex (10S, Ne10)

Width: 50cm

https://knitmill.com/

This machine applies pure cotton to knit tube bags,

medical bandage or stockinette. It adopts transducer to
adjust cylinder running speed then regulate knitting rate.