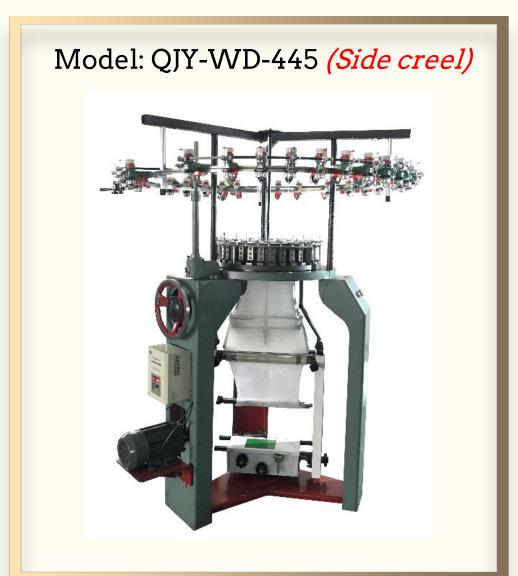

#### **Photos**

There are 2 options of the machine, for the diameter 335mm and 445mm, will use side creel. The small diameter will use top creel, please see below:

#### Made by model *QJY-WD-445*

Material: Cotton 58 tex (10S, Ne10)

Width: 50cm

https://knitmill.com/

This machine applies pure cotton to knit tube bags,

medical bandage or stockinette. It adopts transducer to
adjust cylinder running speed then regulate knitting rate.