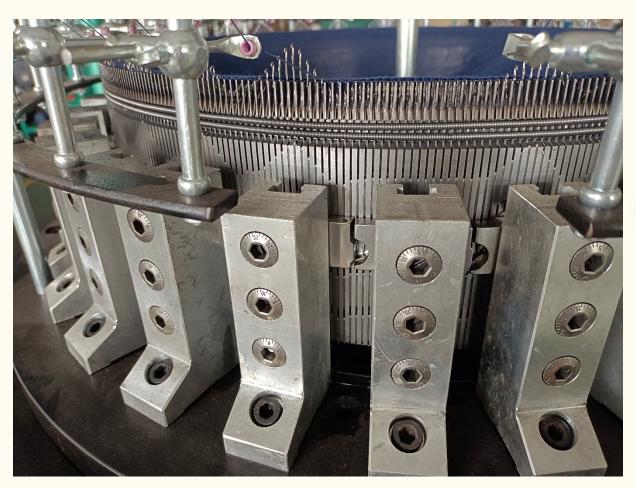

# 01 Cams with Scale

The machine is applied new cams with dial, it can help to adjust the fabric density much easier and accurate.