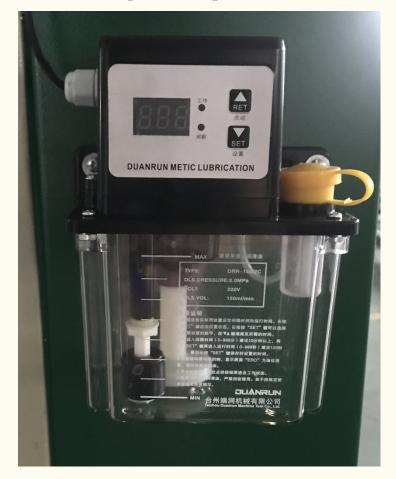

## 02 Self-oil Feeder

The machine is applied new type oil adding device, it will automatically supply the oil to the machine directly and no need air compressor to provide air.