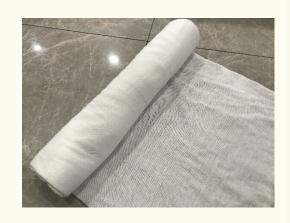

#### Made by model *QJY-WD-445*

Material: Cotton 58 tex (10S, Ne10)

Width: 50cm

https://knitmill.com/

This machine applies pure cotton to knit tube bags,

medical bandage or stockinette. It adopts transducer to
adjust cylinder running speed then regulate knitting rate.