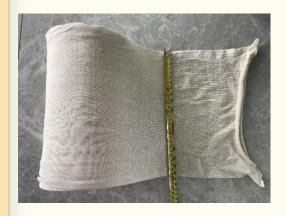

### Made by model *QJY-WD-236*

Material: Cotton 58 tex (10S, Ne10)

Width: 30cm